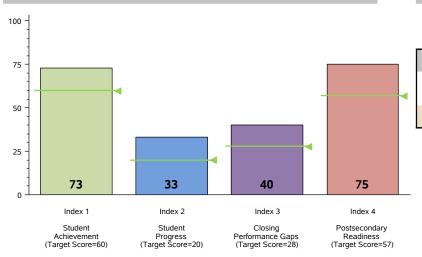

### **Performance Index Report**

## **Performance Index Summary**

| Index                         | Points<br>Earned | Maximum<br>Points | Index<br>Score |
|-------------------------------|------------------|-------------------|----------------|
| 1 - Student Achievement       | 3,020            | 4,164             | 73             |
| 2 - Student Progress          | 328              | 1,000             | 33             |
| 3 - Closing Performance Gaps  | 804              | 2,000             | 40             |
| 4 - Postsecondary Readiness   |                  |                   |                |
| STAAR Score                   | 8.9              |                   |                |
| Graduation Rate Score         | 23.4             |                   |                |
| Graduation Plan Score         | 23.8             |                   |                |
| Postsecondary Component Score | 18.4             |                   | 75             |